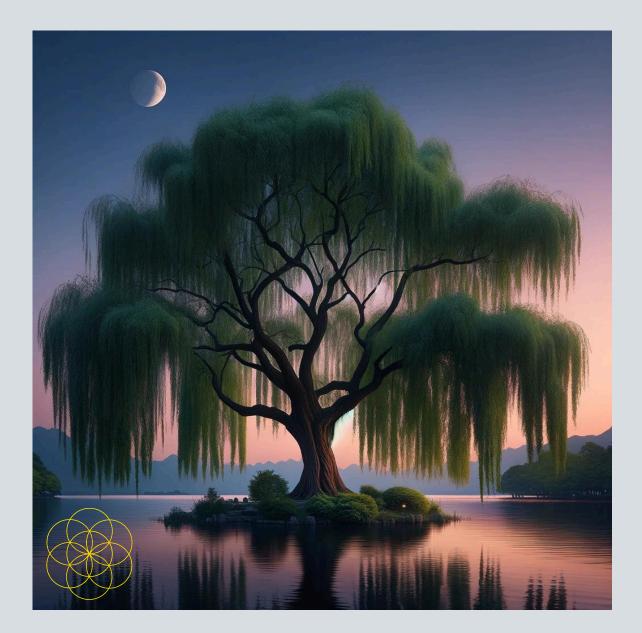

## A Journey Through the Magic of the Willow Tree

Deep emotional energies flowing in and flowing through our hearts and our minds. We must become flexible and allow things that no longer serve us to be released. A time of healing.

### The Willow Tree

April 15th - May 12th

Ogham Letter: Saille (S) Symbolic Meaning: Fertility, Flexibility, New Life Ruling Planet: Moon Elements: Water

#### Willow Tree Zodiac

Compatible Signs: Willow, Oak, and Hazel Traits: Sensitive, intuitive, adaptable, and empathetic

Join us on a journey that unleashes your inner wisdom and strength. Trinity Meditations provides the space and time for you to grow and connect with nature.